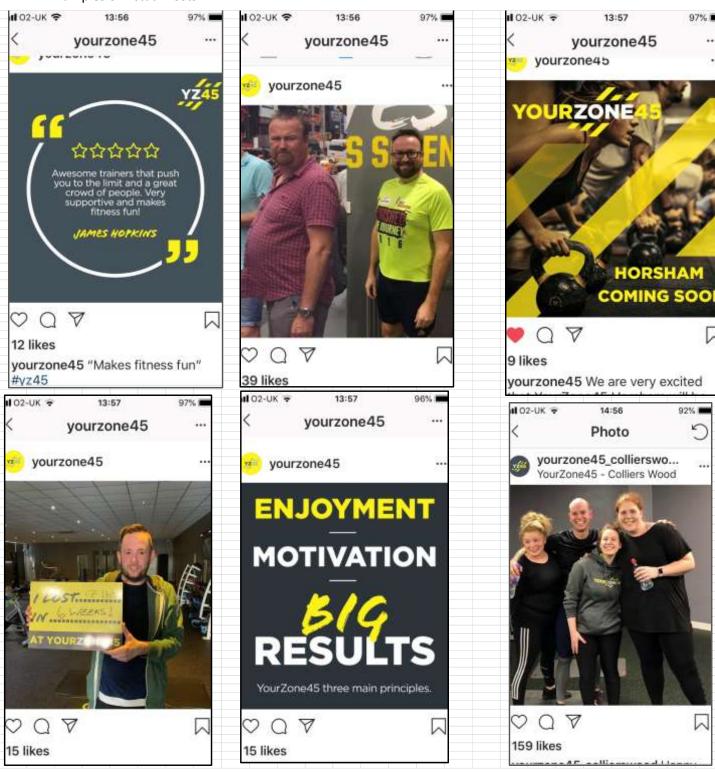

## **Sample Instagram Schedule**

It takes a lot of effort to keep the social media feed varied and interesting. Ask the team to look for opportunities from every workout and to come up with some featuring themselves. Get a few ready and start feeding them through. Please use the portal for the branded squares & videos have been circulated.

## **Examples of Actual Posts**